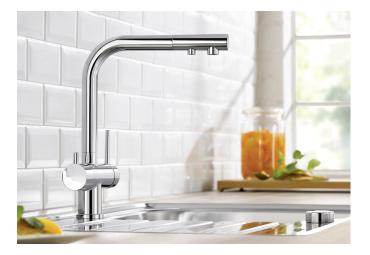

## Product information sheet FONTAS II Filter

Item no. 523128

**Benefits** 

- Comfortable 3 in 1 mixer tap with cold and warm water lever on the right, filtered water lever on the left
- Separate water circuit with extra spout for filtered water no mixture with mains water
- Space-saving and practical: with the 3 in 1 tap no additional drilling is required for filtered water supply
- Spout can be swivelled through 360° for greater cover
- Needs to be installed with a water filter system