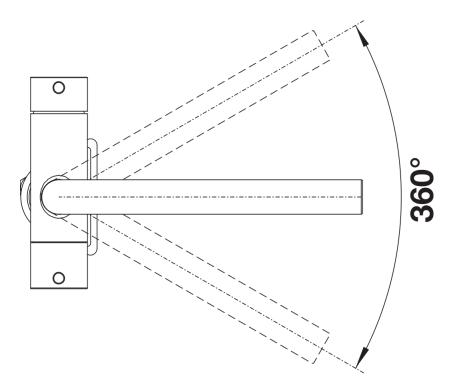

## Product information sheet FONTAS II Filter

Item no. 523128

**Benefits** 

- Comfortable 3 in 1 mixer tap with cold and warm water lever on the right, filtered water lever on the left
- Separate water circuit with extra spout for filtered water no mixture with mains water
- Space-saving and practical: with the 3 in 1 tap no additional drilling is required for filtered water supply
- Spout can be swivelled through 360° for greater cover
- Needs to be installed with a water filter system

## Details

Swivel range

Side view hand gear 2D

Side view