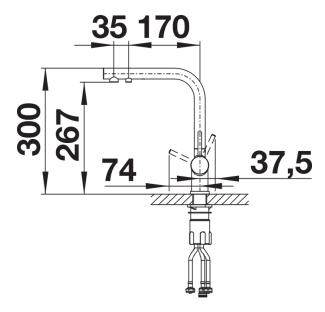

th cold and warm water lever on the right, filtered water lever on the left
- Separate water circuit with extra spout for filtered water no mixture with mains water
- Space-saving and practical: with the 3 in 1 tap no additional drilling is required for filtered water supply
- Spout can be swivelled through 360° for greater cover
- Needs to be installed with a water filter system

## Colours



galvanic chrome

Available colours:

chrome

- 360° swivel spout for greater reach
- Ø 35 mm tap hole required
- Ceramic valve and disk cartridge
- Clear stream aerator
- Flexible connector pipes, 500 mm long and 3/4" nut
- Stabilisation plate to increase the stability of the tap when fitted in stainless steel sinks
- Filter system not included

## Details



Swivel range



Side view hand gear 2D



Side view