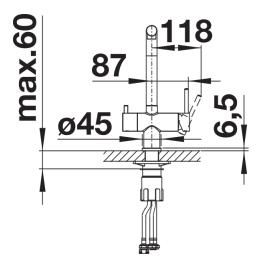

rtable 3 in 1 mixer tap with cold and warm water lever on the right, filtered water lever on the left
- Separate water circuit with extra spout for filtered water no mixture with mains water
- Space-saving and practical: with the 3 in 1 tap no additional drilling is required for filtered water supply
- Spout can be swivelled through 360° for greater cover
- Needs to be installed with a water filter system

## Colours



galvanic chrome

Available colours:

chrome

- 360° swivel spout for greater reach
- Ø 35 mm tap hole required
- Ceramic valve and disk cartridge
- Clear stream aerator
- Flexible connector pipes, 500 mm long and 3/4" nut
- Stabilisation plate to increase the stability of the tap when fitted in stainless steel sinks
- Filter system not included

## Details



Swivel range



Side view hand gear 2D



Side view